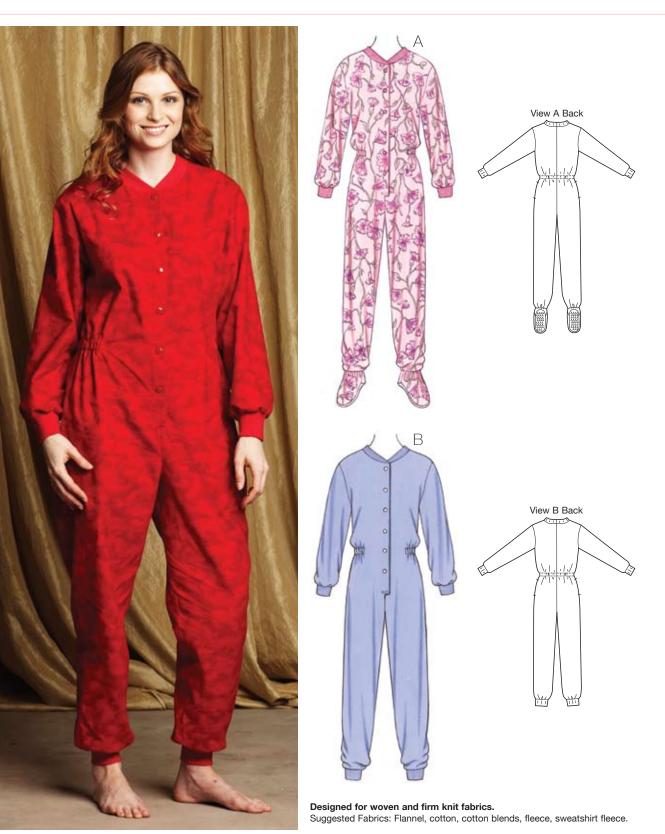

**o 3712** 

**MISSES' PAJAMAS** XS-S-M-L-XL

s

Loose fitting pajamas have button or snap closure on front, elastic in casing at waist, pockets in side seams, and ribbing neckband and sleeve cuffs. View A has feet with non-slip soles and stitched elastic at ankles. View B has ribbing cuffs at bottom edges of legs.