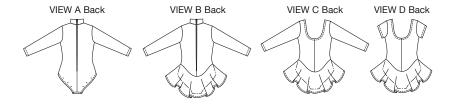

Misses' leotards have leg openings finished with elastic. View A and B have mock turtle neck, zipper at center back, and full length sleeves. View B, C, and D have an attached circular skirt. View C & D have scoop neckline finished with elastic. View C has full length sleeves. View D has short sleeves.