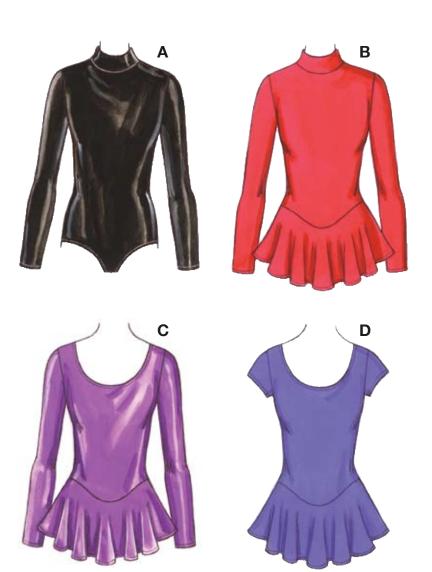

Misses' leotards have leg openings finished with elastic. View A and B have mock turtle neck, zipper at center back, and full length sleeves. View B, C, and D have an attached circular skirt. View C & D have scoop neckline finished with elastic. View C has full length sleeves. View D has short sleeves.