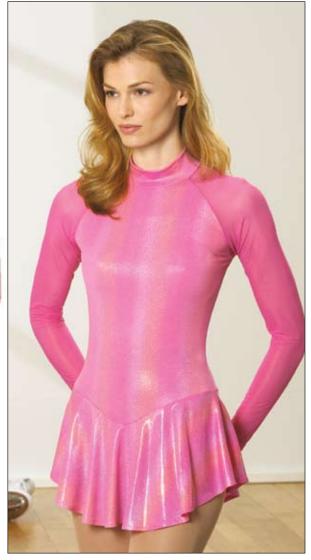

Misses' raglan sleeve leotards with attached skirts have curved waistlines, open back, and leg openings finished with elastic. View A and B have full length sleeves, and upper back and edges of sleeves are finished with elastic. View A has mock turtleneck collar with snap closure at back neck, and sleeves from contrast fabric. View B has round neckline finished with self-fabric binding, and hook closure on back neckline. View C is halterstyle, has mock turtleneck collar with snap closure at back neck, armholes and top edge of back are finished with elastic.