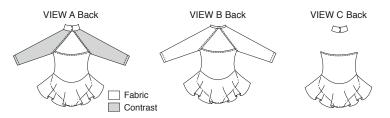

Misses' raglan sleeve leotards with attached skirts have curved waistlines, open back, and leg openings finished with elastic. View A and B have full length sleeves, and upper back and edges of sleeves are finished with elastic. View A has mock turtleneck collar with snap closure at back neck, and sleeves from contrast fabric. View B has round neckline finished with self-fabric binding, and hook closure on back neckline. View C is halterstyle, has mock turtleneck collar with snap closure at back neck, armholes and top edge of back are finished with elastic.

VIEW A & C: Two snaps. VIEW B: One 3/8" (1 cm) wide swimwear hook.