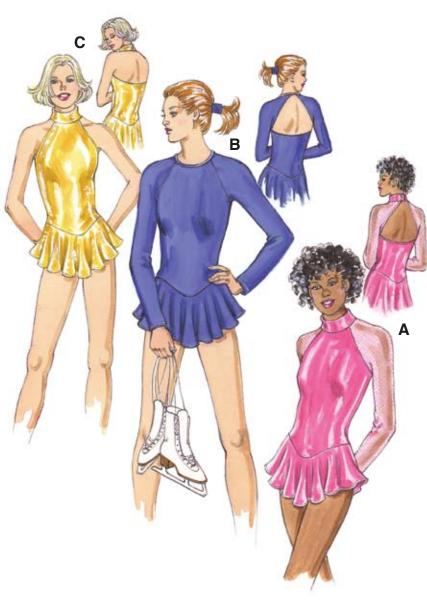

Misses' raglan sleeve leotards with attached skirts have curved waistlines, open back, and leg openings finished with elastic. View A and B have full length sleeves, and upper back and edges of sleeves are finished with elastic. View A has mock turtleneck collar with snap closure at back neck, and sleeves from contrast fabric. View B has round neckline finished with self-fabric binding, and hook closure on back neckline. View C is halterstyle, has mock turtleneck collar with snap closure at back neck, armholes and top edge of back are finished with elastic.

VIEW A & C: Two snaps. VIEW B: One 3/8" (1 cm) wide swimwear hook.